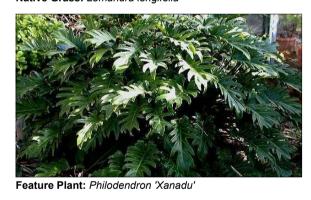

Feature Plants Raphis excelsa Cardbord Palm (Exotic) Pot size: 300mm *Mature H x S:* 2.5m x 2m Qty Required: 15 Philodendron 'Xanadu' Dwarf Philodendron (Exotic)

*Pot size:* 200mm Mature H x S: 1m x 1m Qty Required: 12 Phormium tenax 'Bronze Warrior' Bronze New Zealand Flax (Exotic) Pot size: 200mm *Mature H x S:* 1m x 1m