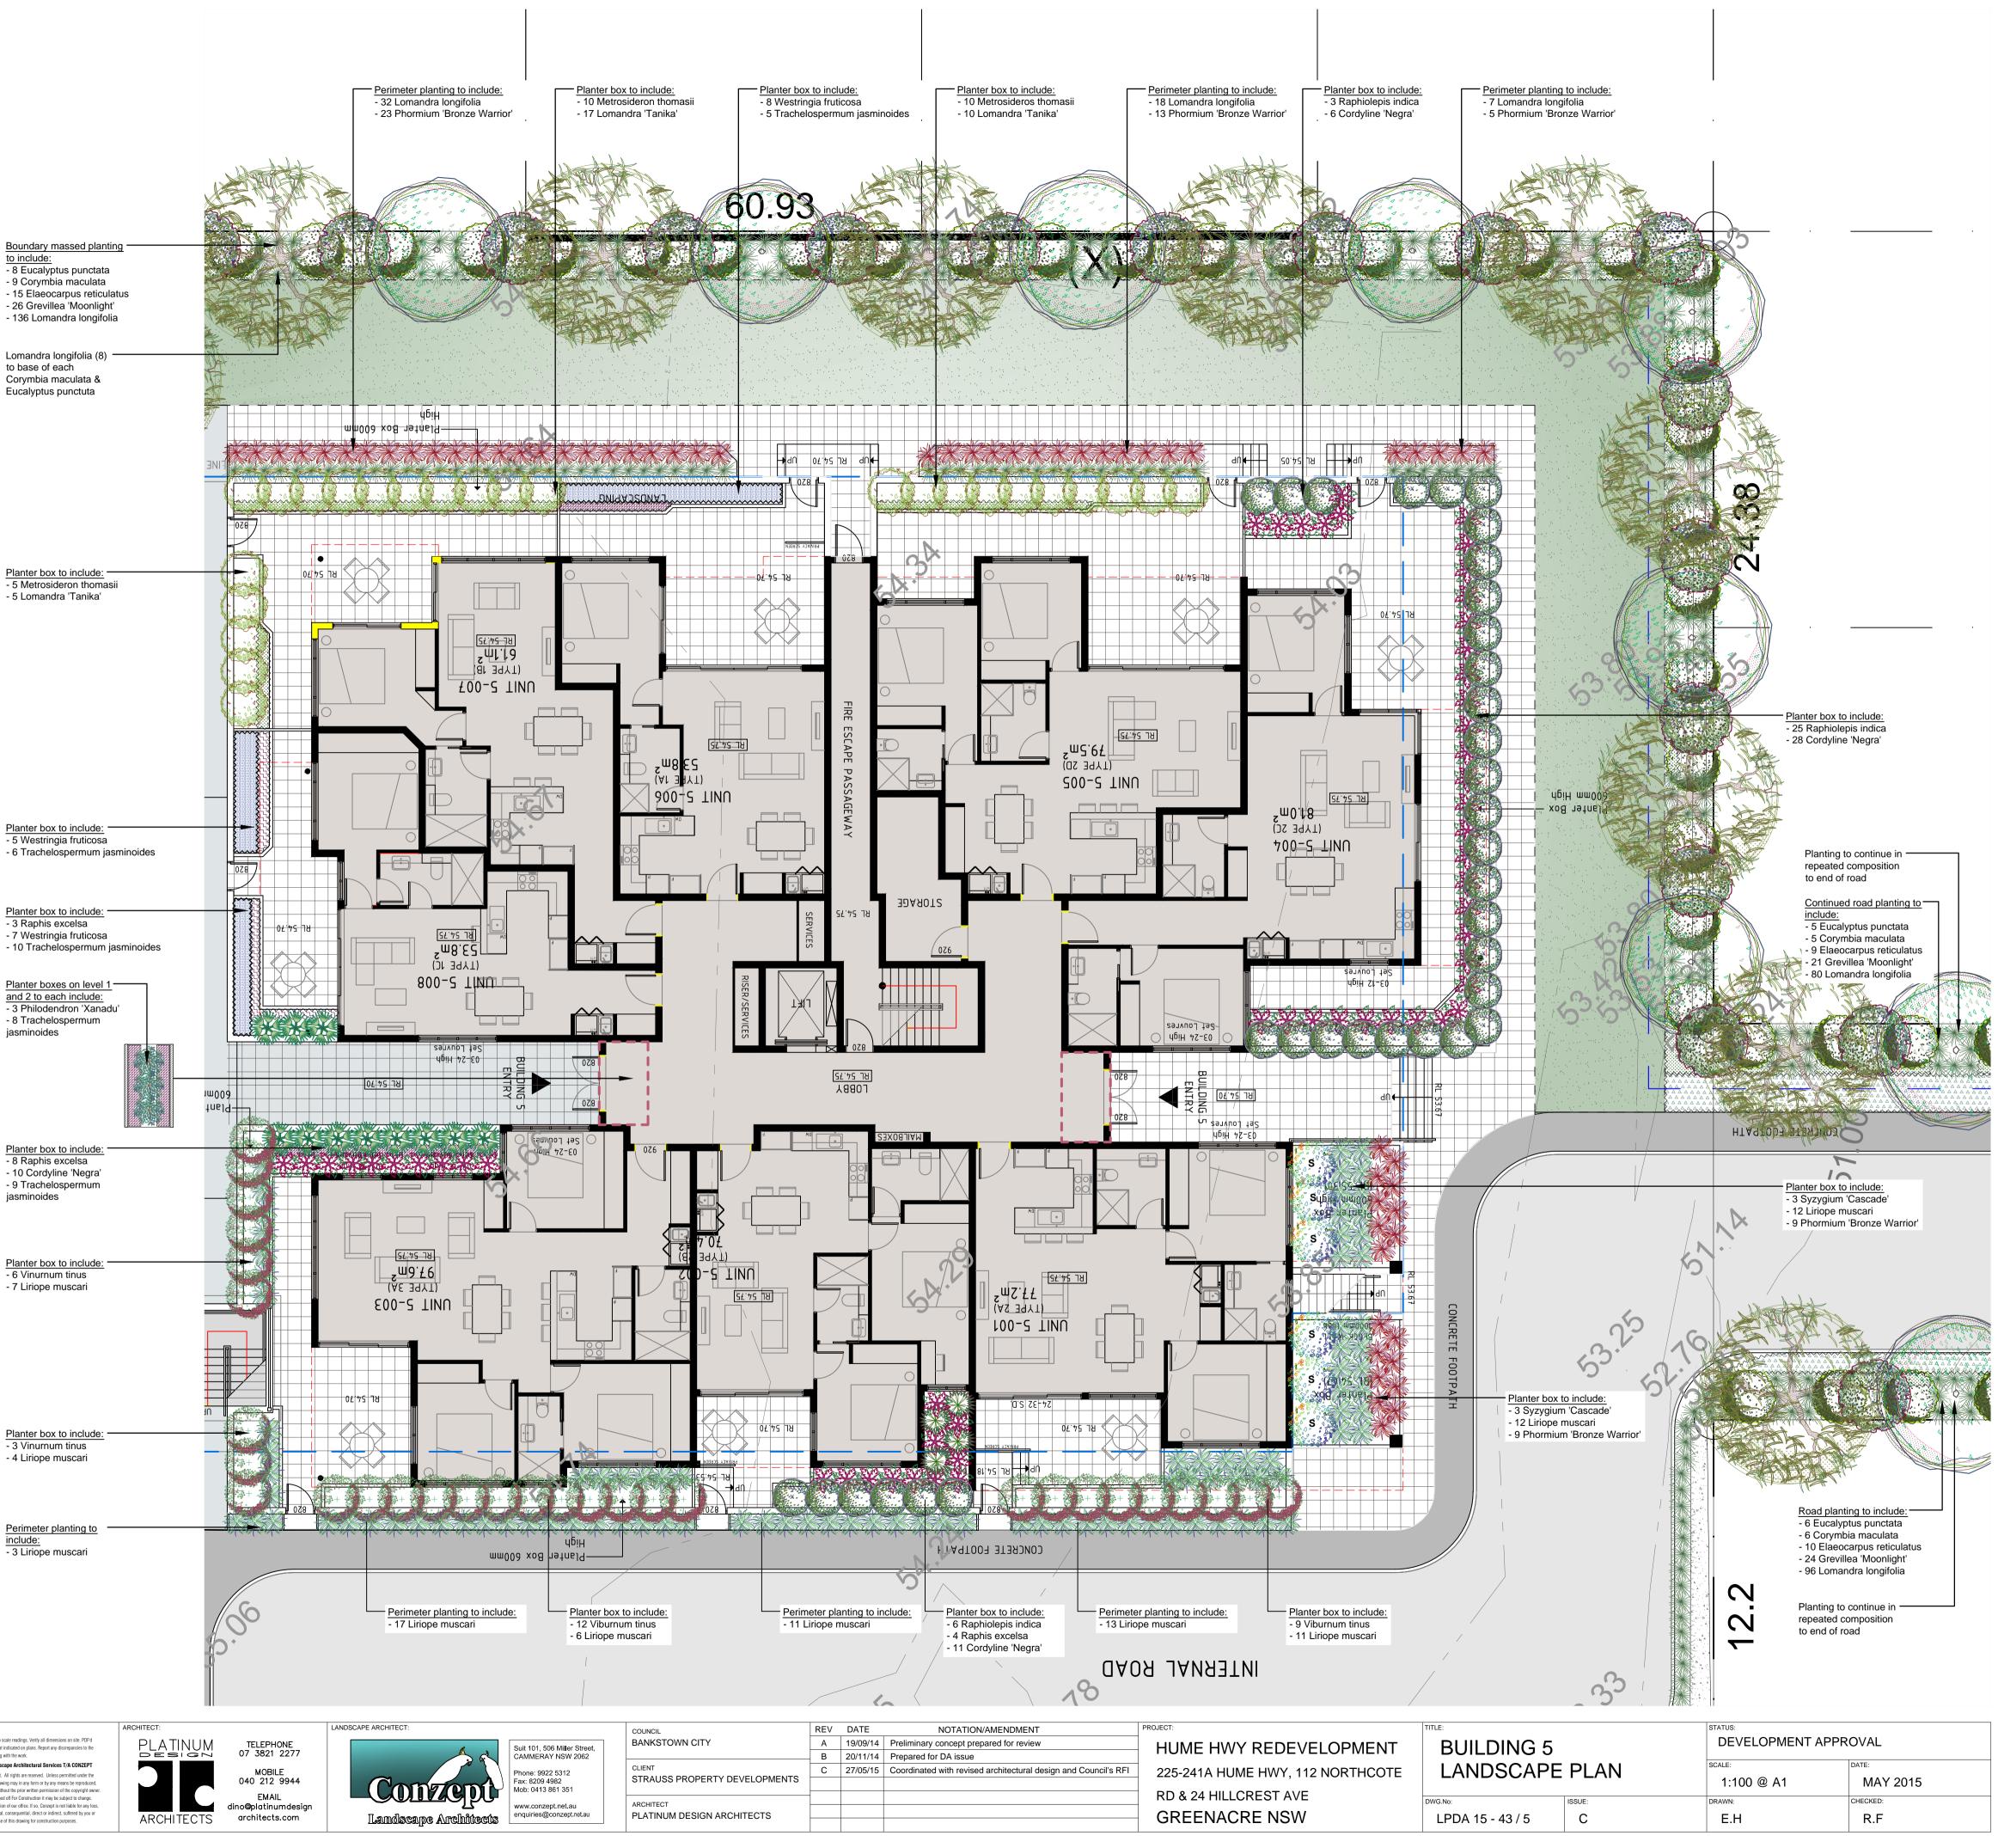

## **LEGEND & SCHEDULE**

Note: Landscape Contractor to confirm plant quantities

Eucalyptus punctata

Trees

with Landscape Architect prior to ordering

Grey Gum (Native) **Pot size:** 100L *Mature H x S:* 25m x 14m Qty Required: 19 Corymbia maculata Spotted Gum (Native) **Pot size:** 100L *Mature H x S:* 25m x 12m Qty Required: 20

Elaeocarpus reticulatus Bueberry Ash (Native) Pot size: 45L *Mature H x S:* 8m x 5m Qty Required: 34

Grevillea 'Moonlight' Moonlight Grevillea (Native) Pot size: 300mm *Mature H x S:* 3m x 2.5m Qty Required: 71 Syzygium 'Cascade' Cascade Lilly Pilly (Native)

Pot size: 300mm *Mature H x S:* 2.5m x 1.5m **Qty Required:** 6 Metrosideros thomasii

New Zealand (Native) Pot size: 300mm *Mature H x S:* 3m x 2m Qty Required: 25 Raphiolepis indica India hawthorn (Native)

Pot size: 300mm Mature H x S: 3m x 2m Qty Required: 34 Hedges

Viburnum tinus Larustinus (Exotic) Pot size: 300mm *Mature H x S:* 2m x 1.5m Qty Required: 30

Westringia 'Naringa' Naringa Coastal Rosemary (Native) Pot size: 300mm *Mature H x S:* 2m x 1.5m Qty Required: 20

Feature Plants Raphis excelsa Cardbord Palm (Exotic) Pot size: 300mm *Mature H x S:* 2.5m x 2m Qty Required: 15 Philodendron 'Xanadu' Dwarf Philodendron (Exotic)

*Pot size:* 200mm Mature H x S: 1m x 1m Qty Required: 12 Phormium tenax 'Bronze Warrior' Bronze New Zealand Flax (Exotic) Pot size: 200mm *Mature H x S:* 1m x 1m

Qty Required: 59 Cordyline fruticosa 'Negra' Negra Slender Palm Lily (Exotic) Pot size: 200mm *Mature H x S:* 1m x 0.6m Qty Required: 55

Grasses / Groundcovers Liriope muscari 'Evergreen Giant' Giant Lily Turf (Exotic) Pot size: 150mm *Mature H x S:* 0.7m x 0.7m Qty Required: 96

## Boundary massed planting to include: - 8 Eucalyptus punctata

- 15 Elaeocarpus reticulatus
- 26 Grevillea 'Moonlight'
- to base of each Corymbia maculata &