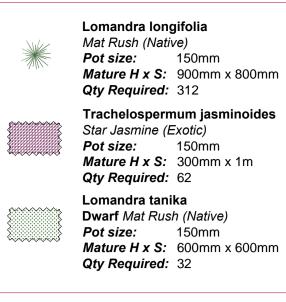

Qty Required: 59 Cordyline fruticosa 'Negra' Negra Slender Palm Lily (Exotic) Pot size: 200mm *Mature H x S:* 1m x 0.6m Qty Required: 55

Grasses / Groundcovers Liriope muscari 'Evergreen Giant' Giant Lily Turf (Exotic) Pot size: 150mm *Mature H x S:* 0.7m x 0.7m Qty Required: 96