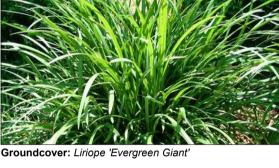

Pot size: 300mm Mature H x S: 3m x 2m Qty Required: 34 Hedges

Viburnum tinus Larustinus (Exotic) Pot size: 300mm *Mature H x S:* 2m x 1.5m Qty Required: 30

Westringia 'Naringa' Naringa Coastal Rosemary (Native) Pot size: 300mm *Mature H x S:* 2m x 1.5m Qty Required: 20