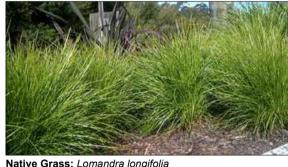

Qty Required: 59 Cordyline fruticosa 'Negra' Negra Slender Palm Lily (Exotic) Pot size: 200mm *Mature H x S:* 1m x 0.6m Qty Required: 55

Grasses / Groundcovers Liriope muscari 'Evergreen Giant' Giant Lily Turf (Exotic) Pot size: 150mm *Mature H x S:* 0.7m x 0.7m Qty Required: 96