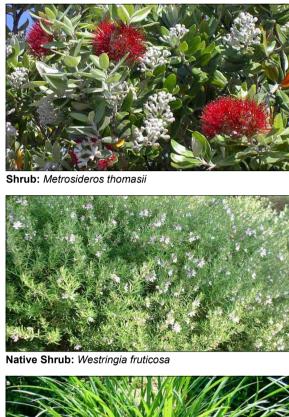

Pot size: 300mm *Mature H x S:* 2.5m x 1.5m **Qty Required:** 6 Metrosideros thomasii

New Zealand (Native) Pot size: 300mm *Mature H x S:* 3m x 2m Qty Required: 25 Raphiolepis indica India hawthorn (Native)